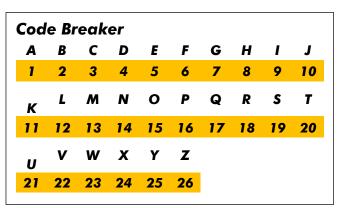

## Instructions

Step 1. Each child should have a plane template and colouring pen/pencil to race to break the code. You might want to print this code out for small groups to share or you could write it up on a board/large piece of white

paper so that everyone can access it at the same time.

| The 1 | reasure | Chest |
|-------|---------|-------|
|       |         |       |

|                                                                                                                 |                  |                                   | Q                                    | $\times$        |  |
|-----------------------------------------------------------------------------------------------------------------|------------------|-----------------------------------|--------------------------------------|-----------------|--|
|                                                                                                                 |                  |                                   | d                                    |                 |  |
|                                                                                                                 |                  |                                   |                                      |                 |  |
|                                                                                                                 |                  |                                   |                                      |                 |  |
|                                                                                                                 |                  |                                   |                                      |                 |  |
|                                                                                                                 | 0                |                                   |                                      |                 |  |
|                                                                                                                 | int              |                                   |                                      |                 |  |
|                                                                                                                 | Centre fold      |                                   |                                      |                 |  |
|                                                                                                                 | 0                |                                   |                                      |                 |  |
|                                                                                                                 |                  |                                   |                                      |                 |  |
|                                                                                                                 |                  |                                   |                                      |                 |  |
|                                                                                                                 |                  |                                   |                                      |                 |  |
|                                                                                                                 |                  |                                   |                                      |                 |  |
|                                                                                                                 |                  |                                   |                                      |                 |  |
|                                                                                                                 |                  |                                   |                                      |                 |  |
|                                                                                                                 |                  |                                   |                                      |                 |  |
|                                                                                                                 |                  |                                   |                                      |                 |  |
|                                                                                                                 |                  |                                   |                                      |                 |  |
|                                                                                                                 |                  |                                   |                                      |                 |  |
|                                                                                                                 |                  |                                   |                                      |                 |  |
|                                                                                                                 |                  |                                   |                                      |                 |  |
|                                                                                                                 |                  |                                   |                                      |                 |  |
|                                                                                                                 |                  |                                   |                                      |                 |  |
|                                                                                                                 |                  |                                   |                                      |                 |  |
|                                                                                                                 |                  |                                   |                                      |                 |  |
|                                                                                                                 |                  |                                   |                                      |                 |  |
|                                                                                                                 |                  |                                   |                                      |                 |  |
|                                                                                                                 |                  |                                   | 2, 5 - 10, 15,                       |                 |  |
|                                                                                                                 |                  |                                   | Сл<br>,                              |                 |  |
|                                                                                                                 |                  |                                   | -                                    |                 |  |
|                                                                                                                 |                  |                                   | ,<br>O                               |                 |  |
|                                                                                                                 |                  |                                   | 1                                    |                 |  |
|                                                                                                                 |                  |                                   | ,<br>S                               |                 |  |
|                                                                                                                 |                  |                                   | 25                                   |                 |  |
|                                                                                                                 |                  | 16                                | 0                                    |                 |  |
|                                                                                                                 |                  |                                   | N                                    |                 |  |
|                                                                                                                 |                  | ,8<br>,                           | ,ï                                   |                 |  |
|                                                                                                                 |                  |                                   |                                      |                 |  |
|                                                                                                                 |                  | Ň                                 | N                                    |                 |  |
|                                                                                                                 |                  | U<br>J                            |                                      |                 |  |
| 14                                                                                                              |                  |                                   | 1                                    | -               |  |
| Wyc iffe<br>Bib e<br>Trans ators                                                                                | 20, 9, 13, 5, 19 | 16, 18, 1, 25 - 1, 20 - 1, 12, 12 | 25, 6, 21, 12 - 1, 12, 23, 1, 25, 19 | 1 Thess 5:16-17 |  |
| ₩ <u>₩</u> 2                                                                                                    | ~                | Ö                                 | 23                                   | he              |  |
|                                                                                                                 |                  |                                   | ~~                                   | SS              |  |
| <u>,                                    </u>                                                                    | 13,              |                                   |                                      | ŗ.              |  |
| 2 a 5                                                                                                           | ر<br>ب           | 12,                               | 25                                   | 16              |  |
| i de la companya de l | -                | , ,                               | -                                    | ĩ               |  |
|                                                                                                                 | v                | N                                 | 9                                    | Y               |  |