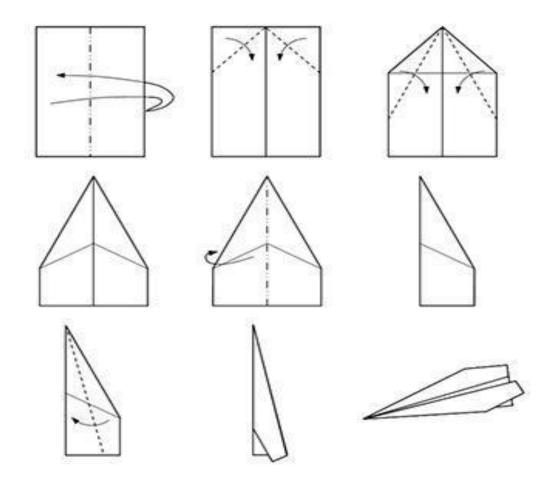

## The Treasure Chest

Step 2. Once the children have finished breaking the code it is time decorate the plane template and fold it into shape using the instructions. The children may need help cutting the planes out and folding so make sure there are plenty of helpers or ask more able children to help others.